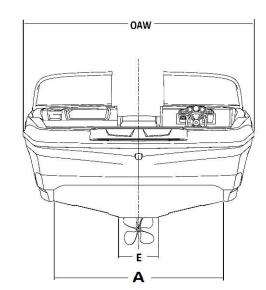

## **Single Inboard Measurement Sheet**

| OAL | Overall Length                                |  |
|-----|-----------------------------------------------|--|
| OAW | Overall Width                                 |  |
| Α   | Hull Width at Transom (not including chine)   |  |
| В   | Swim Platform Length (if applicable)          |  |
| С   | Pulpit to Bow (if applicable)                 |  |
| D   | Bow to Bow Eye (if applicable)                |  |
| E   | Prop Width (including any other obstructions) |  |
| U   | Keel Length (if applicable)                   |  |
| V   | Transom to Front of prop                      |  |
| W   | Keel Midpoint Depth (if applicable)           |  |
| Χ   | Bow Eye to Transom                            |  |
| Υ   | Transom to Shaft exit in hull                 |  |
| Z   | Rudder/Prop Depth                             |  |