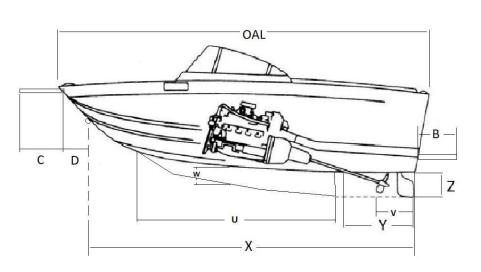

## **Single Inboard Measurement Sheet**

| OAL | Overall Length                                |  |
|-----|-----------------------------------------------|--|
| OAW | Overall Width                                 |  |
| Α   | Hull Width at Transom (not including chine)   |  |
| В   | Swim Platform Length (if applicable)          |  |
| С   | Pulpit to Bow (if applicable)                 |  |
| D   | Bow to Bow Eye (if applicable)                |  |
| E   | Prop Width (including any other obstructions) |  |
| U   | Keel Length (if applicable)                   |  |
| V   | Transom to Front of prop                      |  |
| W   | Keel Midpoint Depth (if applicable)           |  |
| Χ   | Bow Eye to Transom                            |  |
| Υ   | Transom to Shaft exit in hull                 |  |
| Z   | Rudder/Prop Depth                             |  |